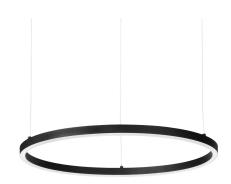

## Indoor - Suspensions

Indoor suspended lamp with integrated LED sources and direct light emission

**Ean** 8021696229508

Item ORACLE SLIM SP D090 ROUND 3000K ON-

OFF BK

 Installation
 Suspension

 Guarantee
 5 years