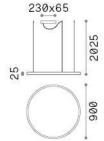

## Indoor - Suspensions

Indoor suspended lamp with integrated LED sources and direct light emission

**Ean** 8021696229508

Item ORACLE SLIM SP D090 ROUND 3000K ON-

OFF BK

 Installation
 Suspension

 Guarantee
 5 years

 Gross weight
 5.1 kg

 Volume
 0.221184 m³

## **Technical info**

Net weight1.8 kgInsulation classIIProtection indexIP20ComplianceCEOperating temperature $0^{\circ} \sim +40^{\circ}$ 

Operating temperature 0° ~ +40 °C

DimmerNon-dimmable, On-OffPower output220-240 V AC 50/60 Hz