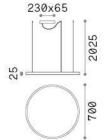

## **Oracle slim**

**Indoor - Suspensions** 

Indoor suspended lamp with integrated LED sources and direct light emission

Ean 8021696229515

ORACLE SLIM SP D070 ROUND 3000K ON-Item

OFF BK

Installation Suspension Guarantee 5 years **Gross weight** 3.5 kg Volume 0.080864 m<sup>3</sup>